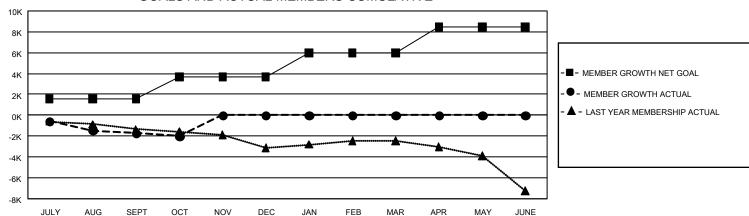

#### REPORT DOES NOT INCLUDE CLUBS IN UNDISTRICTED AREAS.

| Clubs         |               |             |               | Members               |                       |                         |                                                    |  |
|---------------|---------------|-------------|---------------|-----------------------|-----------------------|-------------------------|----------------------------------------------------|--|
|               | RESULTS FO    | R 2020-2021 |               | RESULTS FOR 2020-2021 |                       |                         |                                                    |  |
| QUARTER       | NEW CLUB GOAL | NEW CLUBS   | DROPPED CLUBS | QUARTER MEMB          | ER GROWTH NET<br>GOAL | MEMBER GROWTH<br>ACTUAL | DROPPED<br>MEMBERS ACTUAL<br>(including transfers) |  |
| JULY/AUG/SEPT | 48            | 19          | 39            | JULY/AUG/SEPT         | 1546                  | 2,899                   | 4,208                                              |  |
| OCT/NOV/DEC   | 96            | 8           | 8             | OCT/NOV/DEC           | 2131                  | 1,203                   | 1,363                                              |  |
| JAN/FEB/MAR   | 159           | 0           | 0             | JAN/FEB/MAR           | 2288                  | 0                       | 0                                                  |  |
| APR/MAY/JUNE  | 198           | 0           | 0             | APR/MAY/JUNE          | 2518                  | 0                       | 0                                                  |  |

#### GOALS AND ACTUAL MEMBERS CUMULATIVE

| DROPPED CLUBS: 47 |       | 1,746 CLUBS OF 9,271 ADDED 1 OR<br>MORE NEW MEMBERS | GENDER DISTRIBUTION  MALE 182,681 (77.48%)  FEMALE 53,088 (22.52%) |                  |        |
|-------------------|-------|-----------------------------------------------------|--------------------------------------------------------------------|------------------|--------|
| DROPPED MEMBERS   |       |                                                     | FEWALE                                                             | 33,000 (22.3270) |        |
| DECEASED          | 775   | CLICK HERE FOR CUMULATIVE                           | TOTAL FAMILY UNIT MEMBERS                                          |                  | 10,752 |
| CLUB CANCELLED 44 |       | MEMBERSHIP DATA                                     |                                                                    |                  |        |
| OTHER 4,748       |       |                                                     | FAMILY MEMBERS PAYING HALF DUES                                    |                  | 5,551  |
| TOTAL             | 5,567 |                                                     | 5023                                                               |                  |        |