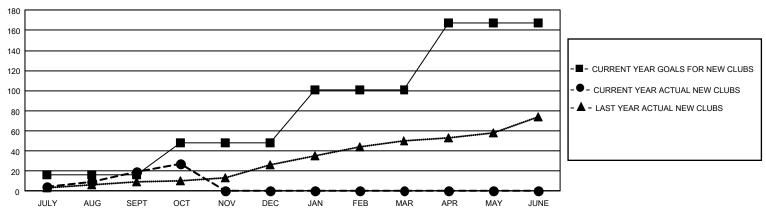

#### REPORT DOES NOT INCLUDE CLUBS IN UNDISTRICTED AREAS.

| Clubs         |               |             |               | Members               |                       |                         |                                                    |  |
|---------------|---------------|-------------|---------------|-----------------------|-----------------------|-------------------------|----------------------------------------------------|--|
|               | RESULTS FO    | R 2020-2021 |               | RESULTS FOR 2020-2021 |                       |                         |                                                    |  |
| QUARTER       | NEW CLUB GOAL | NEW CLUBS   | DROPPED CLUBS | QUARTER MEMB          | ER GROWTH NET<br>GOAL | MEMBER GROWTH<br>ACTUAL | DROPPED<br>MEMBERS ACTUAL<br>(including transfers) |  |
| JULY/AUG/SEPT | 48            | 19          | 39            | JULY/AUG/SEPT         | 1546                  | 2,899                   | 4,208                                              |  |
| OCT/NOV/DEC   | 96            | 8           | 8             | OCT/NOV/DEC           | 2131                  | 1,203                   | 1,363                                              |  |
| JAN/FEB/MAR   | 159           | 0           | 0             | JAN/FEB/MAR           | 2288                  | 0                       | 0                                                  |  |
| APR/MAY/JUNE  | 198           | 0           | 0             | APR/MAY/JUNE          | 2518                  | 0                       | 0                                                  |  |

### GOALS AND ACTUAL NEW CLUBS CUMULATIVE